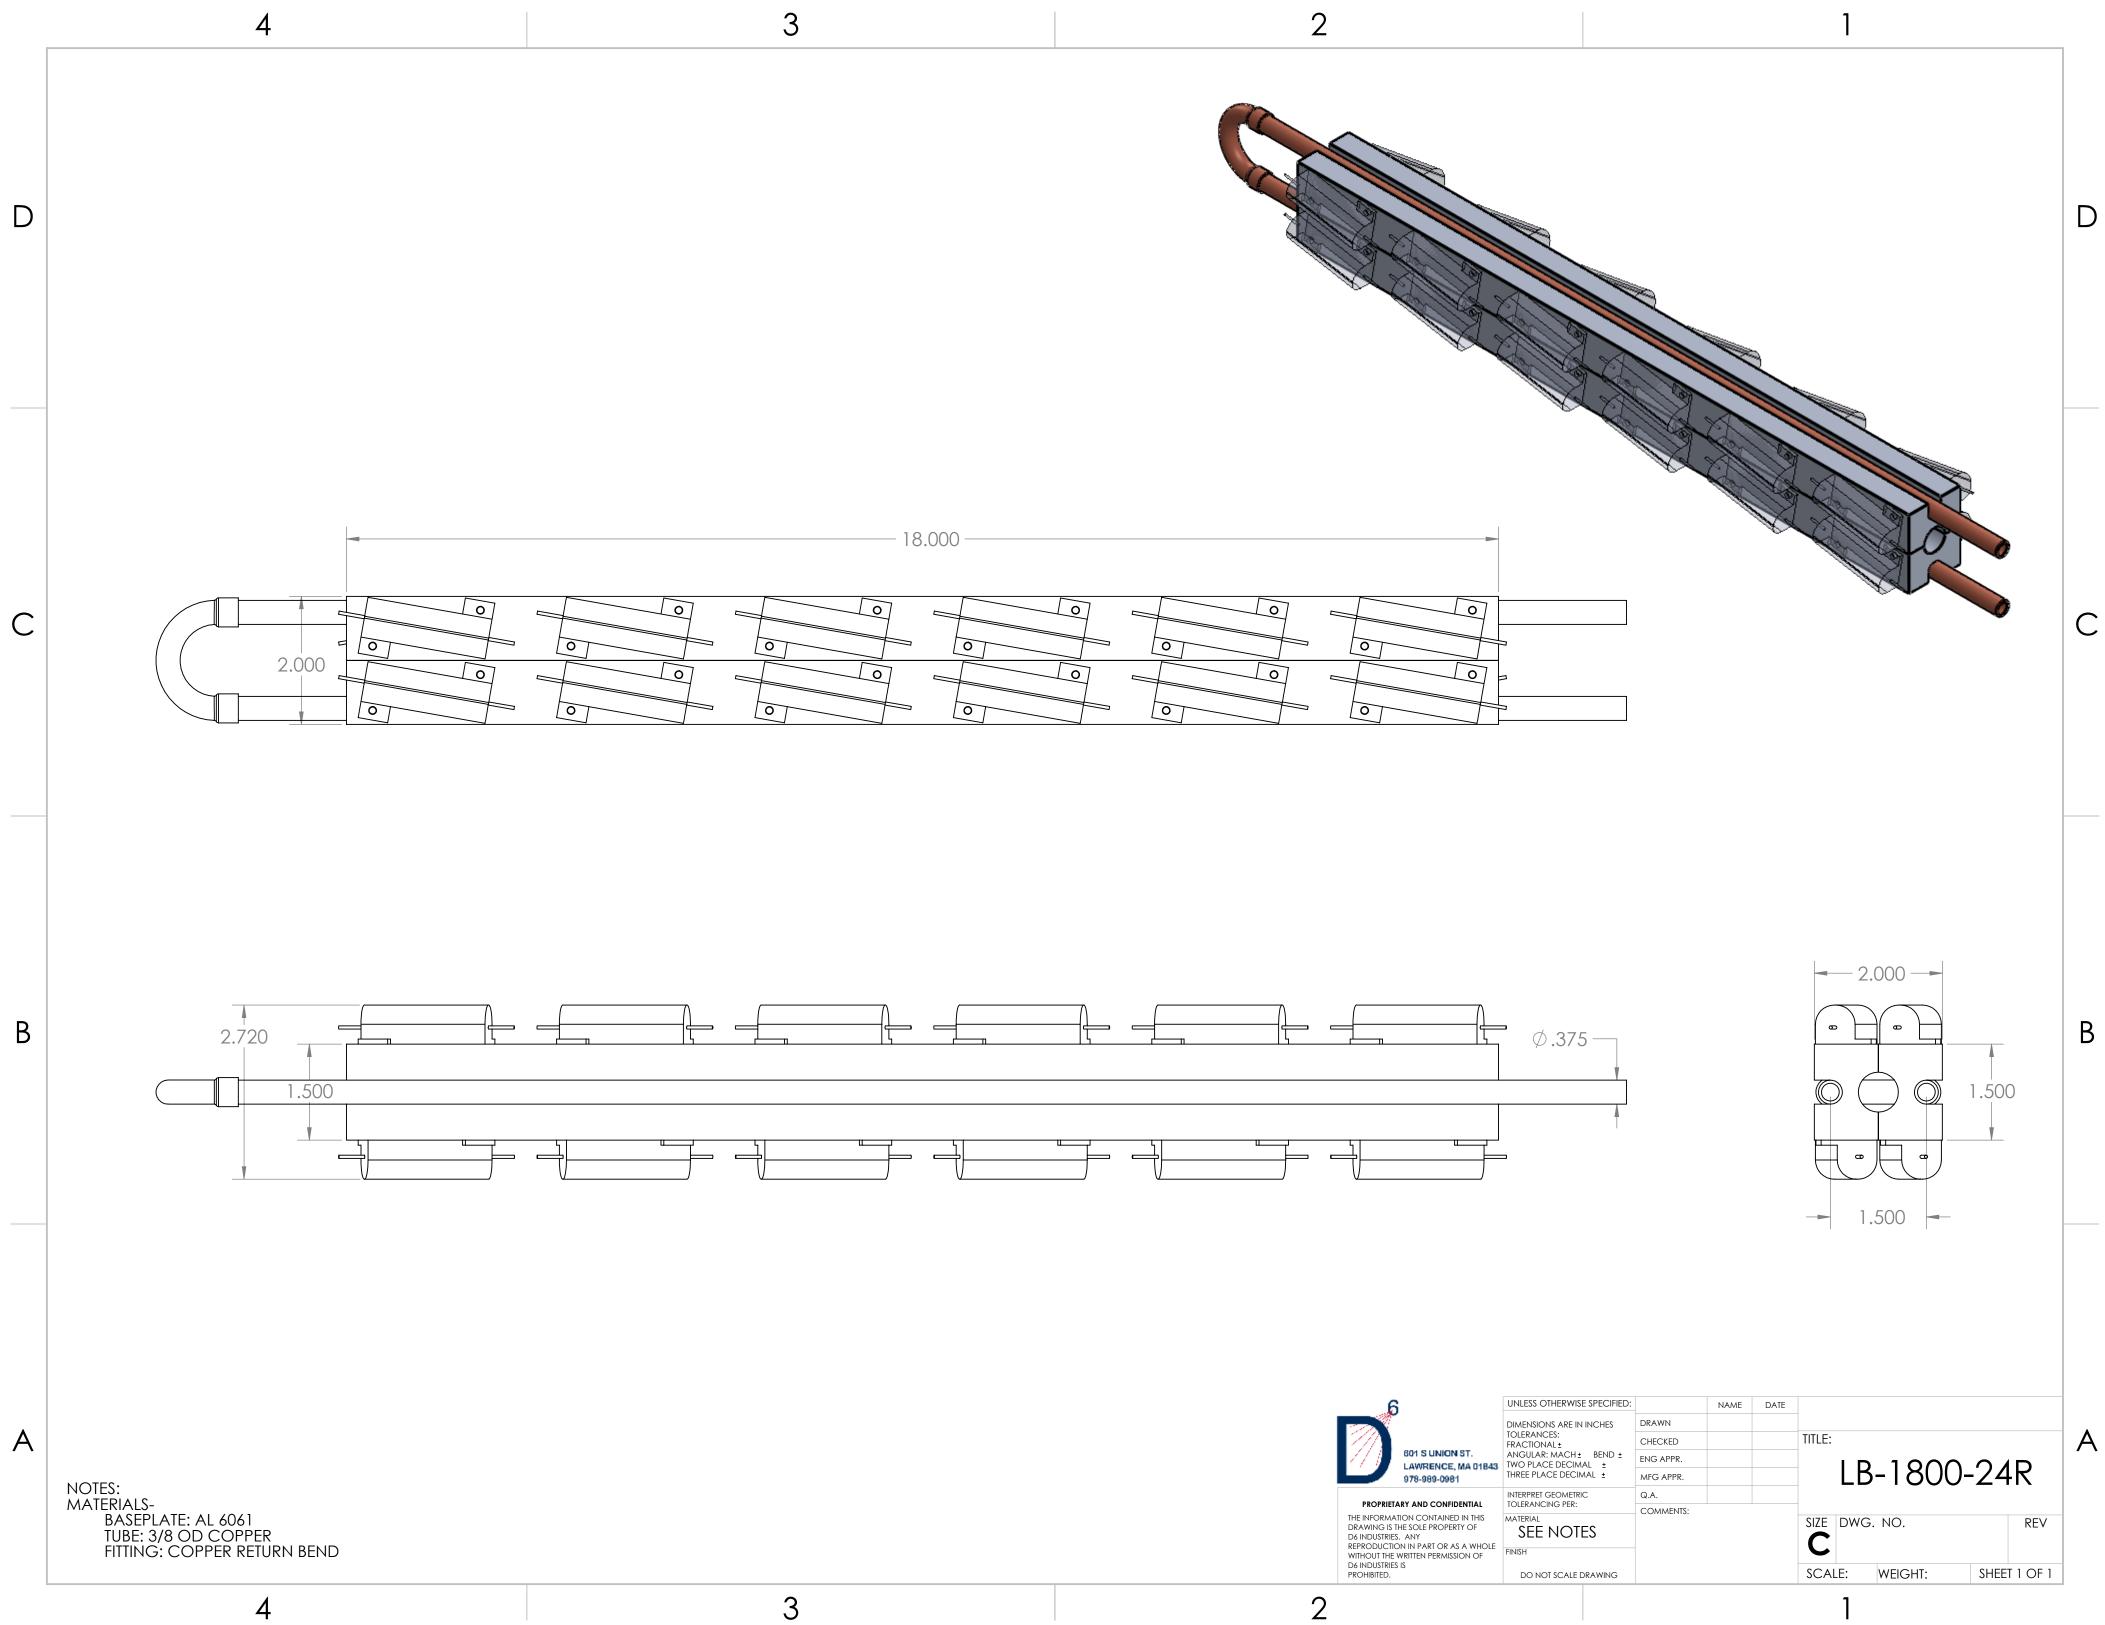

| ត                                                                                                                                                                     | UNLESS OTHERWISE SPECIFIED:                                                                                                  |           | NAME | DATE |             |        |         |      |          |  |
|-----------------------------------------------------------------------------------------------------------------------------------------------------------------------|------------------------------------------------------------------------------------------------------------------------------|-----------|------|------|-------------|--------|---------|------|----------|--|
| 601 S UNION ST.<br>LAWRENCE, MA 01843<br>978-989-0981                                                                                                                 | DIMENSIONS ARE IN INCHES<br>TOLERANCES:<br>FRACTIONAL±<br>ANGULAR: MACH± BEND±<br>TWO PLACE DECIMAL±<br>THREE PLACE DECIMAL± | DRAWN     |      |      |             |        |         |      |          |  |
|                                                                                                                                                                       |                                                                                                                              | CHECKED   |      |      | TITLE:      | TITLE: |         |      |          |  |
|                                                                                                                                                                       |                                                                                                                              | ENG APPR. |      |      |             |        |         |      |          |  |
|                                                                                                                                                                       |                                                                                                                              | MFG APPR. |      |      | LB-1800-24R |        |         |      |          |  |
| PROPRIETARY AND CONFIDENTIAL                                                                                                                                          | INTERPRET GEOMETRIC                                                                                                          | Q.A.      |      |      |             |        |         |      |          |  |
| THE INFORMATION CONTAINED IN THIS<br>DRAWING IS THE SOLE PROPERTY OF<br>D6 INDUSTRIES. ANY<br>REPRODUCTION IN PART OR AS A WHOLE<br>WITHOUT THE WRITTEN PERMISSION OF |                                                                                                                              | COMMENTS: |      |      |             |        |         |      |          |  |
|                                                                                                                                                                       | SEE NOTES                                                                                                                    |           |      |      | SIZE        | DWG.   | NO.     |      | REV      |  |
|                                                                                                                                                                       | FINISH                                                                                                                       | -         |      |      |             |        |         |      |          |  |
| D6 INDUSTRIES IS<br>PROHIBITED.                                                                                                                                       | DO NOT SCALE DRAWING                                                                                                         |           |      |      | SCA         | LE:    | WEIGHT: | SHEE | T 1 OF 1 |  |