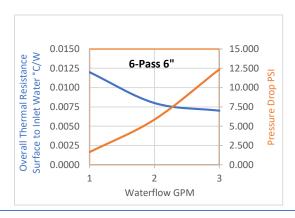

# **Hydroblok 6-PASS COLD PLATE**

D6 Hydroblok 6 pass liquid cooled cold plates are a high-performance precision machined aluminum plate with continuous copper tube high-force pressed into a 6 pass configuration. Thermal performance is optimized through D6 proprietary manufacturing technique that ensures consistent thermal transfer from surface to fluid.



#### THERMAL PERFORMANCE



#### **DRAWING**



## **FEATURE AND BENEFITS**

- Fly-cut tube surface ensure precision flatness & optimal thermal performance
- Machinable for device mounting and other machining requirements
- Easily customized to meet specific end design criteria

## **OPTIONS**

Material OptionsTube: Copper

· Base: Aluminum (shown), Copper

## D6 also supplies the following items for your convenience



 Beaded tube ends, flared tube ends, threaded male & female fittings to accept hose barbs or other fittings.



 Thermal compounds; silicone & non-silicone. See the D6 web site for available sizes.