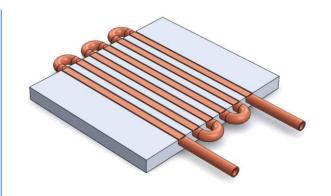

# **Hydroblok 6-PASS COLD PLATE**

D6 Hydroblok 6 pass liquid cooled cold plates are a high-performance precision machined aluminum plate with continuous copper tube high-force pressed into a 6 pass configuration. Thermal performance is optimized through D6 proprietary manufacturing technique that ensures consistent thermal transfer from surface to fluid.