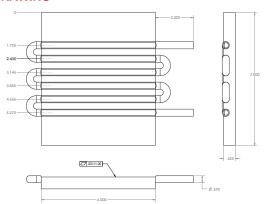

# **Hydroblok 6-PASS COLD PLATE**

D6 Hydroblok 6 pass liquid cooled cold plates are a high-performance precision machined aluminum plate with continuous copper tube high-force pressed into a 6 pass configuration. Thermal performance is optimized through D6 proprietary manufacturing technique that ensures consistent thermal transfer from surface to fluid.



#### THERMAL PERFORMANCE



#### **DRAWING**



## **FEATURE AND BENEFITS**

- Fly-cut tube surface ensure precision flatness & optimal thermal performance
- Machinable for device mounting and other machining requirements
- Easily customized to meet specific end design criteria

## **OPTIONS**

Material OptionsTube: Copper

· Base: Aluminum (shown), Copper

## D6 also supplies the following items for your convenience



 Beaded tube ends, flared tube ends, threaded male & female fittings to accept hose barbs or other fittings.



 Thermal compounds; silicone & non-silicone. See the D6 web site for available sizes.