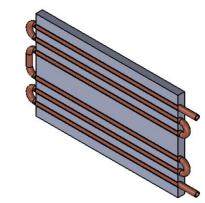

# Hydroblok<sup>™</sup> COLD PLATE

6-Pass — 16.00" нв-е

### Hydroblok 6-PASS COLD PLATE

D6 Hydroblok 6 pass liquid cooled cold plates are a high-performance precision machined aluminum plate with continuous copper tube high-force pressed into a 6 pass configuration. Thermal performance is optimized through D6 proprietary manufacturing technique that ensures consistent thermal transfer from surface to fluid.