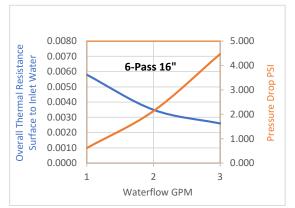

# Hydroblok<sup>™</sup> COLD PLATE

6-Pass — 16.00" нв-е

## HB-6P-1600-CU-C

2.000 TYP

-1.750 MAX

Ø 500

.049 WALL

10.000



### Hydroblok 6-PASS COLD PLATE

D6 Hydroblok 6 pass liquid cooled cold plates are a high-performance precision machined aluminum plate with continuous copper tube high-force pressed into a 6 pass configuration. Thermal performance is optimized through D6 proprietary manufacturing technique that ensures consistent thermal transfer from surface to fluid.



#### THERMAL PERFORMANCE



#### FEATURE AND BENEFITS

- Fly-cut tube surface ensure precision flatness & optimal thermal performance
- Machinable for device mounting and other machining requirements
- · Easily customized to meet specific end design criteria

#### D6 also supplies the following items for your convenience



 Beaded tube ends, flared tube ends, threaded male & female fittings to accept hose barbs or other fittings.



Thermal compounds; silicone & non-silicone. See the D6 web site for available sizes.



Call 978-989-0981

## OPTIONS

DRAWING

0 1.250

2.500

3.750

6.250

7.500

8.750

Material Options

• Tube: Copper (shown), Aluminum, Stainless Steel

16.000

Base: Aluminum (shown), Copper

-.750