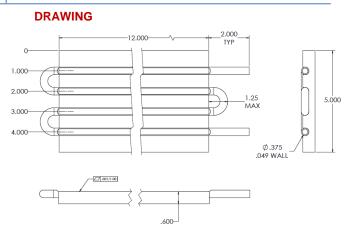

# **Hydroblok 4-PASS COLD PLATE**

D6 Hydroblok 4 pass liquid cooled cold plates are a high-performance precision machined aluminum plate with continuous copper tube high-force pressed into a 4 pass configuration. Thermal performance is optimized through D6 proprietary manufacturing technique that ensures consistent thermal transfer from surface to fluid.

### **FEATURE AND BENEFITS**

- Fly-cut tube surface ensure precision flatness & optimal thermal performance
- Machinable for device mounting and other machining requirements
- Easily customized to meet specific end design criteria

### **OPTIONS**

**Material Options** 

- Tube: Copper (shown), Aluminum, Stainless Steel
- Base: Aluminum (shown), Copper