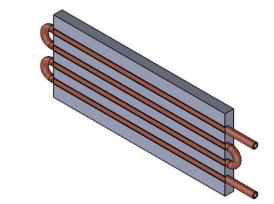

# **Hydroblok 4-PASS COLD PLATE**

D6 Hydroblok 4 pass liquid cooled cold plates are a high-performance precision machined aluminum plate with continuous copper tube high-force pressed into a 4 pass configuration. Thermal performance is optimized through D6 proprietary manufacturing technique that ensures consistent thermal transfer from surface to fluid.

### **FEATURE AND BENEFITS**

- Fly-cut tube surface ensure precision flatness & optimal thermal performance
- Machinable for device mounting and other machining requirements
- Easily customized to meet specific end design criteria