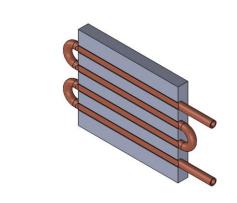

# **Hydroblok 4-PASS COLD PLATE**

D6 Hydroblok 4 pass liquid cooled cold plates are a high-performance precision machined aluminum plate with continuous copper tube high-force pressed into a 4 pass configuration. Thermal performance is optimized through D6 proprietary manufacturing technique that ensures consistent thermal transfer from surface to fluid.

#### **FEATURE AND BENEFITS**

- Fly-cut tube surface ensure precision flatness & optimal thermal performance
- Machinable for device mounting and other machining requirements
- Easily customized to meet specific end design criteria