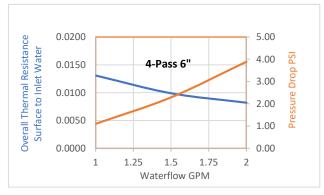

# **Hydroblok 4-PASS COLD PLATE**

D6 Hydroblok 4 pass liquid cooled cold plates are a high-performance precision machined aluminum plate with continuous copper tube high-force pressed into a 4 pass configuration. Thermal performance is optimized through D6 proprietary manufacturing technique that ensures consistent thermal transfer from surface to fluid.



### THERMAL PERFORMANCE



#### **DRAWING**



#### **FEATURE AND BENEFITS**

- Fly-cut tube surface ensure precision flatness & optimal thermal performance
- Machinable for device mounting and other machining requirements
- Easily customized to meet specific end design criteria

## **OPTIONS**

**Material Options** 

- Tube: Copper (shown), Aluminum, Stainless Steel
- Base: Aluminum (shown), Copper

# D6 also supplies the following items for your convenience



Beaded tube ends, flared tube ends, threaded male & female fittings to accept hose barbs or other fittings.



Thermal compounds; silicone & non-silicone. See the D6 web site for available sizes.