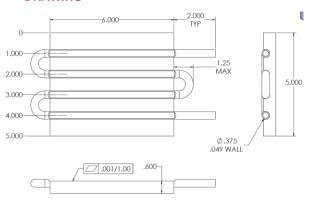

# **Hydroblok 4-PASS COLD PLATE**

D6 Hydroblok 4 pass liquid cooled cold plates are a high-performance precision machined aluminum plate with continuous copper tube high-force pressed into a 4 pass configuration. Thermal performance is optimized through D6 proprietary manufacturing technique that ensures consistent thermal transfer from surface to fluid.



### THERMAL PERFORMANCE



#### **DRAWING**



#### **FEATURE AND BENEFITS**

- Fly-cut tube surface ensure precision flatness & optimal thermal performance
- Machinable for device mounting and other machining requirements
- Easily customized to meet specific end design criteria

## **OPTIONS**

**Material Options** 

- Tube: Copper (shown), Aluminum, Stainless Steel
- Base: Aluminum (shown), Copper

# D6 also supplies the following items for your convenience



Beaded tube ends, flared tube ends, threaded male & female fittings to accept hose barbs or other fittings.



Thermal compounds; silicone & non-silicone. See the D6 web site for available sizes.