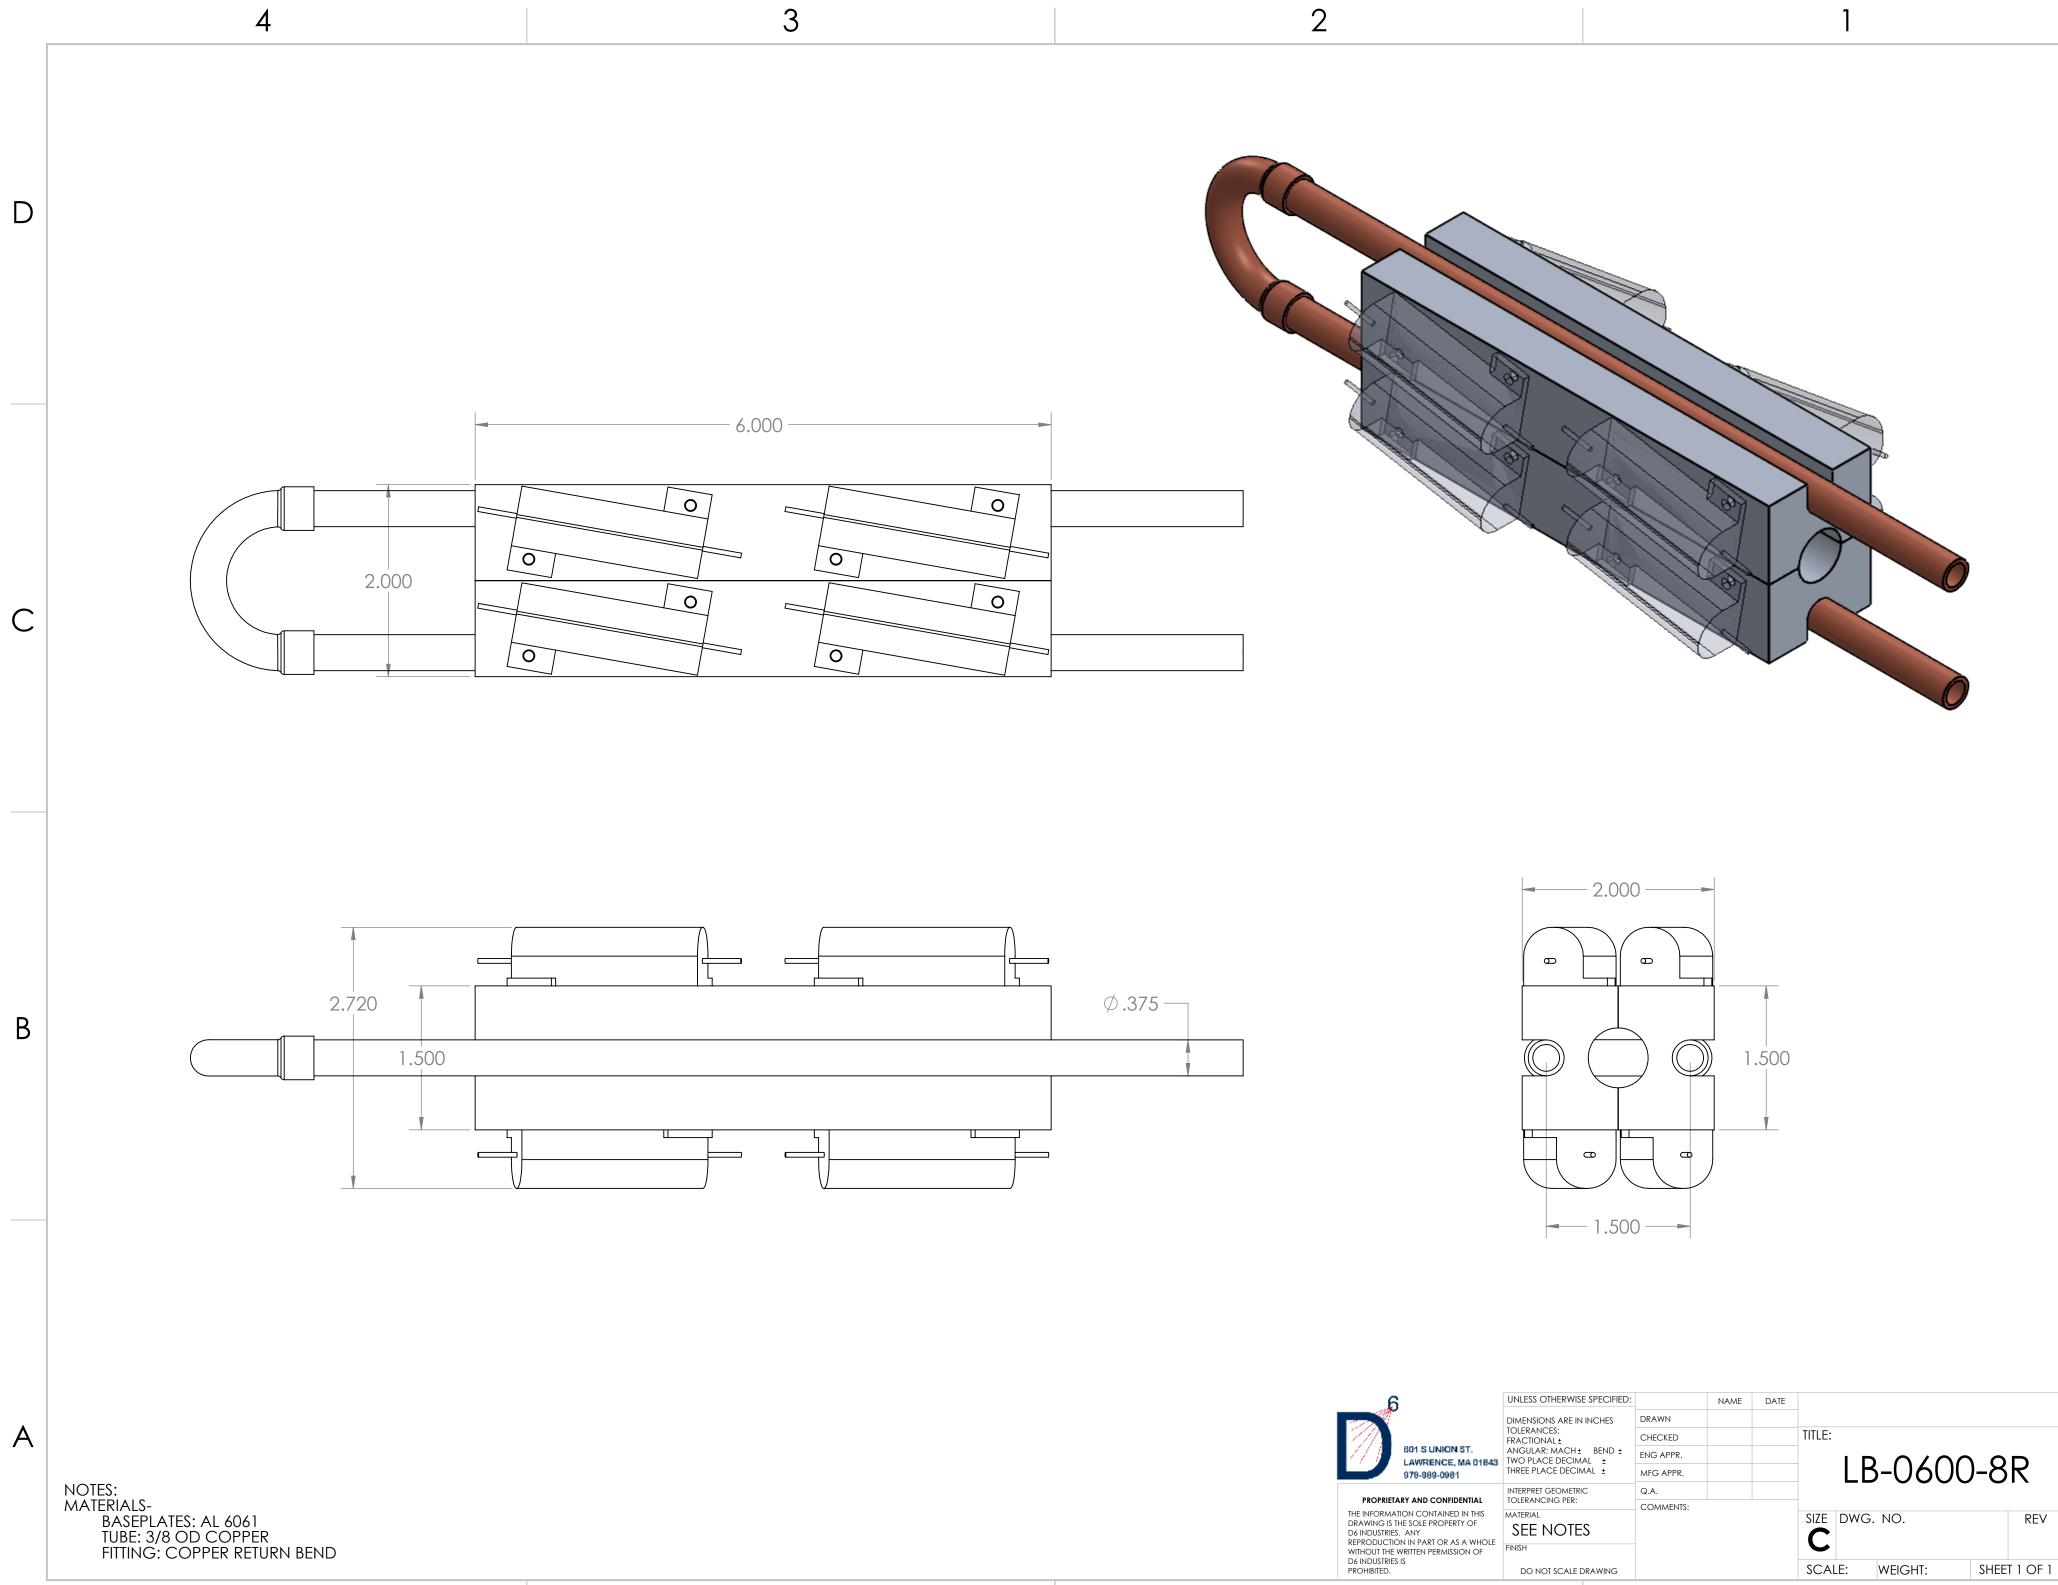

| 6                                                                                                                                                                                                                                                                              |                                                         | UNLESS OTHERWISE SPECIFIED:                                            |           | NAME | DATE   |            |      |         |       |        |  |
|--------------------------------------------------------------------------------------------------------------------------------------------------------------------------------------------------------------------------------------------------------------------------------|---------------------------------------------------------|------------------------------------------------------------------------|-----------|------|--------|------------|------|---------|-------|--------|--|
|                                                                                                                                                                                                                                                                                | DIMENSIONS ARE IN INCHES<br>TOLERANCES:<br>FRACTIONAL ± | DRAWN                                                                  |           |      |        |            |      |         |       |        |  |
|                                                                                                                                                                                                                                                                                |                                                         | CHECKED                                                                |           |      | TITLE: |            |      |         |       |        |  |
|                                                                                                                                                                                                                                                                                | 601 S UNION ST.                                         | ANGULAR: MACH ± BEND ±<br>TWO PLACE DECIMAL ±<br>THREE PLACE DECIMAL ± | ENG APPR. |      |        |            |      |         |       |        |  |
|                                                                                                                                                                                                                                                                                |                                                         |                                                                        | MFG APPR. |      |        | LB-0600-8R |      |         |       |        |  |
| LAWRENCE, MA 01843<br>978-989-0981<br>PROPRIETARY AND CONFIDENTIAL<br>THE INFORMATION CONTAINED IN THIS<br>DRAWING IS THE SOLE PROPERTY OF<br>D6 INDUSTRIES. ANY<br>REPRODUCTION IN PART OR AS A WHOLE<br>WITHOUT THE WRITTEN PERMISSION OF<br>D6 INDUSTRIES IS<br>PROHIBITED. |                                                         | INTERPRET GEOMETRIC<br>TOLERANCING PER:                                | Q.A.      |      |        |            |      |         | • •   |        |  |
|                                                                                                                                                                                                                                                                                |                                                         | MATERIAL<br>SEE NOTES<br>FINISH                                        | COMMENTS: |      |        | size       | DWG. | NO.     |       | REV    |  |
|                                                                                                                                                                                                                                                                                |                                                         | DO NOT SCALE DRAWING                                                   |           |      |        | SCAL       | E:   | WEIGHT: | SHEET | 1 OF 1 |  |