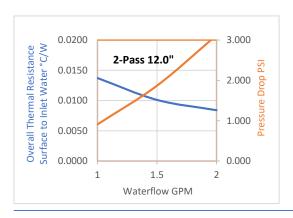

# **Hydroblok 2-PASS COLD PLATE**

D6 Hydroblok 2 pass liquid cooled cold plates are a high-performance precision machined aluminum plate with continuous copper tube high-force pressed into a 2 pass configuration. Thermal performance is optimized through D6 proprietary manufacturing technique that ensures consistent thermal transfer from surface to fluid.



#### THERMAL PERFORMANCE



## **DRAWING**



#### **FEATURE AND BENEFITS**

- Fly-cut tube surface ensure precision flatness & optimal thermal performance
- Machinable for device mounting and other machining requirements
- Easily customized to meet specific end design criteria

#### **OPTIONS**

**Material Options** 

- Tube: Copper (shown), Aluminum, Stainless Steel
- Base: Aluminum (shown), Copper

### D6 also supplies the following items for your convenience



Beaded tube ends, flared tube ends, threaded male & female fittings to accept hose barbs or other fittings.



Thermal compounds; silicone & non-silicone. See the D6 web site for available sizes.