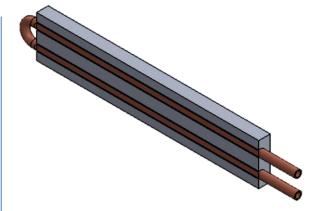

# **Hydroblok 2-PASS COLD PLATE**

D6 Hydroblok 2 pass liquid cooled cold plates are a high-performance precision machined aluminum plate with continuous copper tube high-force pressed into a 2 pass configuration. Thermal performance is optimized through D6 proprietary manufacturing technique that ensures consistent thermal transfer from surface to fluid.