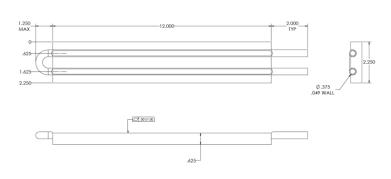

# **Hydroblok 2-PASS COLD PLATE**

D6 Hydroblok 2 pass liquid cooled cold plates are a high-performance precision machined aluminum plate with continuous copper tube high-force pressed into a 2 pass configuration. Thermal performance is optimized through D6 proprietary manufacturing technique that ensures consistent thermal transfer from surface to fluid.



#### THERMAL PERFORMANCE



## **DRAWING**



#### **FEATURE AND BENEFITS**

- Fly-cut tube surface ensure precision flatness & optimal thermal performance
- Machinable for device mounting and other machining requirements
- Easily customized to meet specific end design criteria

#### **OPTIONS**

**Material Options** 

- Tube: Copper (shown), Aluminum, Stainless Steel
- Base: Aluminum (shown), Copper

### D6 also supplies the following items for your convenience



Beaded tube ends, flared tube ends, threaded male & female fittings to accept hose barbs or other fittings.



Thermal compounds; silicone & non-silicone. See the D6 web site for available sizes.